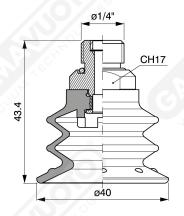

As regards available fittings, there is the possibility to integrate a filter made of stainless steel and the check-valve to control vacuum flow.

Art. VFX 40 00

Art. VFX 40 20

Art. VFX 40 70 ÷ 74

Art. VFX 40 70 with filter

Art. VFX 40 71 with filter and check valve

Art. VFX 40 73 without filter

Art. VFX 40 74

with check valve without filter

Art. VFX 40 80 ÷ 84

Art. VFX 40 80 with filter

Art. VFX 40 81 with filter and check valve