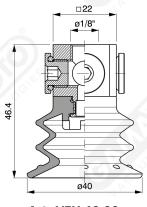

Art. VFX 40 71 with filter and check valve

Art. VFX 40 73 without filter

Art. VFX 40 74

with check valve without filter

Art. VFX 40 80 ÷ 84

Art. VFX 40 80 with filter

Art. VFX 40 81 with filter and check valve