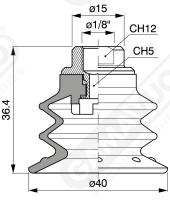

Art. VFX 40 83

without filter

**Art. VFX 40 84** with check valve without filter

Art. VFX 40 90 ÷ 93

Art. VFX 40 90 with filter

Art. VFX 40 91 with check valve

Art. VFX 40 93 without filter