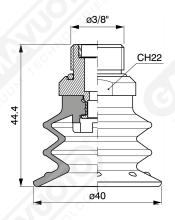

Art. VFX 40 71 with filter and check valve

Art. VFX 40 73 without filter

Art. VFX 40 74

with check valve without filter

Art. VFX 40 80 ÷ 84

Art. VFX 40 80 with filter

Art. VFX 40 81 with filter and check valve

Art. VFX 40 83

without filter

**Art. VFX 40 84** with check valve without filter

Art. VFX 40 90 ÷ 93

Art. VFX 40 90 with filter

Art. VFX 40 91 with check valve

Art. VFX 40 93 without filter