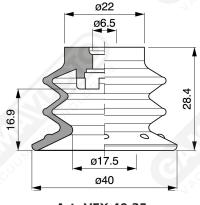

As regards available fittings, there is the possibility to integrate a filter made of stainless steel and the check-valve to control vacuum flow.

Art. VFX 40 00

Art. VFX 40 20

Art. VFX 40 70 ÷ 74

Art. VFX 40 70 with filter