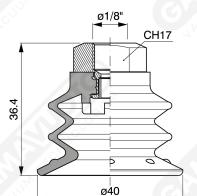

Art. VFX 40 83

without filter

**Art. VFX 40 84** with check valve without filter

Art. VFX 40 90 ÷ 93

Art. VFX 40 90 with filter

Art. VFX 40 91 with check valve

Art. VFX 40 93 without filter