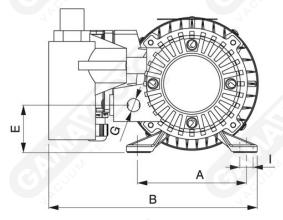

Art. GPOS 2/4

| Art.   | Vacuum flow |               | Final pressure ABS | Rpm  |                | Motor power Weight |             |    |     |     |    |     |    |     |      |     |
|--------|-------------|---------------|--------------------|------|----------------|--------------------|-------------|----|-----|-----|----|-----|----|-----|------|-----|
|        |             | 60 Hz<br>Mc/h | mbar(ass.)         |      | 60 Hz<br>g/min |                    | 60 Hz<br>Kw | kg | Α   | В   | с  | D   | E  | F   | G    | I   |
| GPOS 2 | 2           | 2.4           | 140                | 2900 | 3300           | 0.12               | 0.14        | 5  | 90  | 180 | 71 | 217 | 35 | 120 | 1/4" | 6.5 |
| GPOS 4 | 4           | 4.8           | 140                | 2900 | 3300           | 0.18               | 0.22        | 7  | 100 | 185 | 81 | 250 | 45 | 131 | 1/4" | 6.5 |