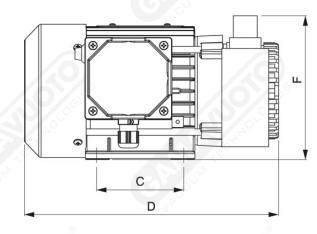

Art. GPOS 2/4

| Art.   | Vacuum flow |               | Final pressure ABS | Rpm  |                | Motor power Weight |             |    |     |     |    |     |    |     |      |     |
|--------|-------------|---------------|--------------------|------|----------------|--------------------|-------------|----|-----|-----|----|-----|----|-----|------|-----|
|        |             | 60 Hz<br>Mc/h | mbar(ass.)         |      | 60 Hz<br>g/min |                    | 60 Hz<br>Kw | kg | Α   | В   | с  | D   | E  | F   | G    | I   |
| GPOS 2 | 2           | 2.4           | 140                | 2900 | 3300           | 0.12               | 0.14        | 5  | 90  | 180 | 71 | 217 | 35 | 120 | 1/4" | 6.5 |
| GPOS 4 | 4           | 4.8           | 140                | 2900 | 3300           | 0.18               | 0.22        | 7  | 100 | 185 | 81 | 250 | 45 | 131 | 1/4" | 6.5 |