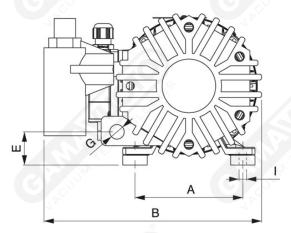

Art. GPOS 6/10

| Art.    | Vacuum flow |               | Final pressure ABS | Rpm            |      | Motor power Weight |             |    |     |     |     |     |     |      |     |
|---------|-------------|---------------|--------------------|----------------|------|--------------------|-------------|----|-----|-----|-----|-----|-----|------|-----|
|         |             | 60 Hz<br>Mc/h | mbar (ass.)        | 50 Hz<br>g/min |      |                    | 60 Hz<br>Kw | kg | Α   | В   | C   | D   | F   | G    | I   |
| GPOS 6  | 6           | 7.2           | 100                | 1450           | 1700 | 0.25               | 0.30        | 12 | 115 | 210 | 155 | 270 | 155 | 1/4" | 8.5 |
| GPOS 10 | 10          | 12            | 100                | 1450           | 1700 | 0.37               | 0.44        | 14 | 115 | 185 | 155 | 290 | 155 | 3/8" | 8.5 |