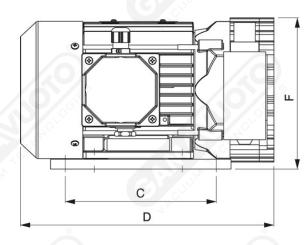

Art. GPOS 6/10

| Art.    | Vacuum flow |               | Final pressure ABS | Rpm            |      | Motor power Weight |             |    |     |     |     |     |     |      |     |
|---------|-------------|---------------|--------------------|----------------|------|--------------------|-------------|----|-----|-----|-----|-----|-----|------|-----|
|         |             | 60 Hz<br>Mc/h | mbar (ass.)        | 50 Hz<br>g/min |      |                    | 60 Hz<br>Kw | kg | Α   | В   | C   | D   | F   | G    | I   |
| GPOS 6  | 6           | 7.2           | 100                | 1450           | 1700 | 0.25               | 0.30        | 12 | 115 | 210 | 155 | 270 | 155 | 1/4" | 8.5 |
| GPOS 10 | 10          | 12            | 100                | 1450           | 1700 | 0.37               | 0.44        | 14 | 115 | 185 | 155 | 290 | 155 | 3/8" | 8.5 |