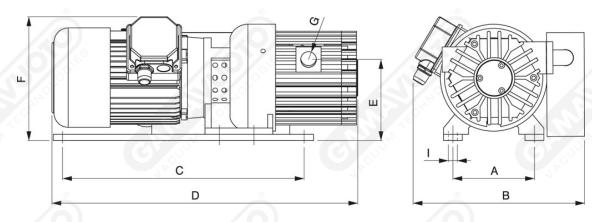

Vacuum flow **Final pressure ABS Rpm** Motor power Weight 50 Hz 60 Hz 50 Hz 60 Hz 50 Hz 60 Hz mbar (ass.) kg Mc/h Mc/h g/min g/min Kw Kw GPOS 30/G 30 36 90 1450 1700 0.75 0.9 35 130 265 385 490 170 3/4" 8.5 GPOS 35/G 35 1450 1700 1.10 130 265 385 510 170 3/4" 8.5

Art. GPOS 30/35 G